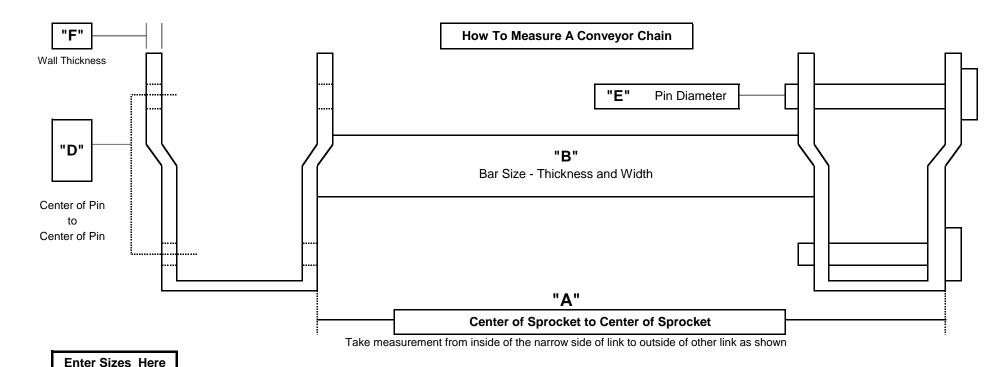

"A" Center to Center - This is a critical dimension. It is best to measure from Inside of link to outside of link as shown "B" Bar Type or Size: 1/4" x 3/4" - 1/4" x 1." - 1/4" x 1.25" - 1/4" x 1.5" - 3/8" x 1.25" - 3/8" x 1.5" - 1/2" X 1.5" "C" Bar Spacing: Every Link -Every Other Link - Every Third Link - Every Fourth Link "D" Pitch Size: **662** = 1.664" 667H = 2.313" 667X = 2.25" D88K = 2.609" Maybe "STAMPED" on side of the links "E" 0.281" 0.312" 0.437" 0.437" Pin Diameter: Measure "OD" of Pin Diameter 1.062" "H" Pintle Height: 0.720" 0.875" 0.937" Measure the "Height" of the side wall of the Pintle "F" 0.125" 0.125" 0.170" 0.200" Wall Thickness: Side Wall Thickness - Measure on a flat area