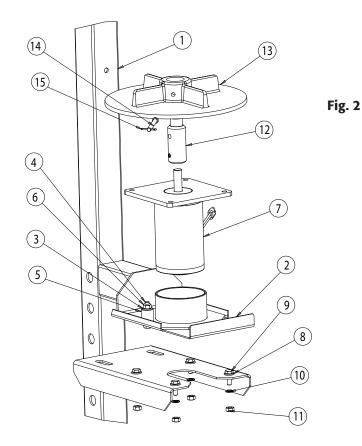

## **Bill of Materials**

| ITEM | PART NO. | QTY. | DESCRIPTION                                |
|------|----------|------|--------------------------------------------|
| 1    | 3005473  | 1    | Frame, Welded, TGSUV1A w/Sleeve            |
| 2    | 3007502  | 1    | Gate, Flow Adjuster, TGSUV1B               |
| 3    | 30081391 | 4    | Washer, Flat 1/4 SAE SST                   |
| 4    | -        | 2    | Screw, HHC - 1/4-20 x 1-1/2 SS             |
| 5    | 3007508  | 2    | Spring, Gate, TGSUV1                       |
| 6    | -        | 2    | Nut, Nylon Insert 1/4-20 SST               |
| 7    | 3005693  | 1    | Motor, 12VDC, 1000 RPM, 1/8 HP w/SAE Conn. |
| 8    | -        | 4    | Washer, Flat 1/4 SAE, Zinc/Clear           |
| 9    | -        | 4    | Screw, Cap 1/4-20 x 3/4 SST                |
| 10   | -        | 4    | Washer, 1/4 in. Spring Lock SST            |
| 11   | -        | 4    | Nut, Hex 1/4-20 SST                        |
| 12   | 3007809  | 1    | Hub, Spinner, TGSUV1 w/Set Screw Installed |
| 13   | 3005705  | 1    | Spinner, Poly, TGSUV1                      |
| 14   | 1420014  | 1    | Pin Clevis, 1/4 x 2.5                      |
| 15   | -        | 1    | Cotter Pin, 5/64 x 3/4                     |