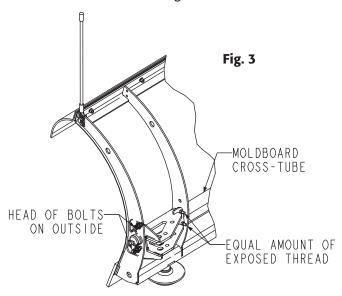

- **2.** Drill two 17/32" holes in each end rib in the positions marked in step 1.
- **3.** Assemble each mount bracket to the plow by first attaching the bracket to the plow's cross-tube with one u-bolt and two nuts supplied. Do not tighten at this time.
- **4.** Bolt each mounting bracket to the end ribs using two  $\frac{1}{2}$ -13 x 1.5" bolts,  $\frac{1}{2}$ " flat washers, and lock nuts supplied. The head of the bolts must be on the outside of the plow blade in order for the wing to assemble properly. Tighten the four mounting bolts making sure the front of each bracket is flush with the front of each rib. See figure 3.

- **5.** Tighten each u-bolt. Make sure that the u-bolt has an equal amount of threads exposed on each side. This will ensure that the wing will not interfere with the u-bolt when it is in the stowed position.
- **6.** Lift plow and carefully place a board under each end of the cutting edge. Lower the plow securely onto the boards.
- **7.** Assemble the plow wing assemblies into the mounting brackets using 1" clevis pin and 3/16" lynch pin supplied.