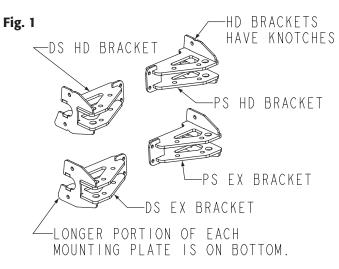

**1.** Locate **passenger's side** mount bracket and place

it on the **driver's side** of the plow as shown and mark the position of the two 17/32" holes. <u>Make sure the curved surface of the mount bracket is flush with the front of the rib.</u> Repeat this step using the **driver's side** mount bracket as a template on the **passenger's side** of the plow. See figure 1 & 2.

- **2.** Drill two 17/32" holes in each end rib in the positions marked in step 1.
- **3.** Assemble each mount bracket to the plow by first attaching the bracket to the plow's cross-tube with one u-bolt and two nuts supplied. Do not tighten at this time.
- **4.** Bolt each mounting bracket to the end ribs using two  $\frac{1}{2}$ -13 x 1.5" bolts,  $\frac{1}{2}$ " flat washers, and lock nuts supplied. The head of the bolts must be on the outside of the plow blade in order for the wing to assemble properly. Tighten the four mounting bolts making sure the front of each bracket is flush with the front of each rib. See figure 3.