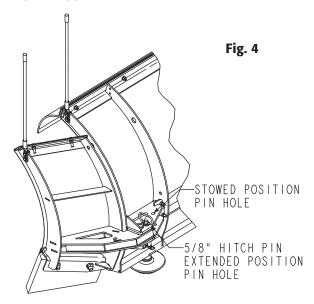

- **8.** Verify the wings will rotate from the stowed position to the extended position. In each position assemble a 5/8" hitch pin into the appropriate holes. It may be required to remove the end plugs from the moldboard cross-tube to get the wings into the fully extended position.
- **9.** Assemble the markers to each wing assembly using two 5/16 bolts, washers and lock nuts supplied.