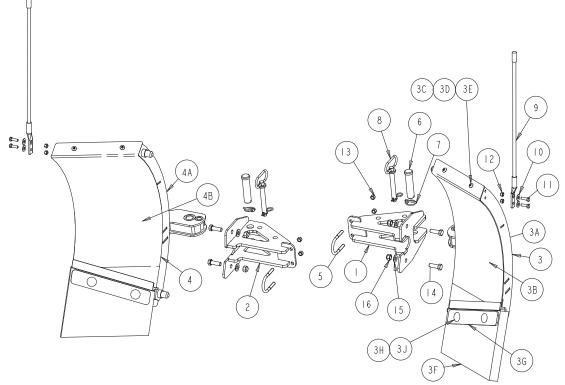

### 16021610 EX Wing Kit Parts

| 100Z1010 EA WILLY IN FAILS |              |             |                                            |  |  |
|----------------------------|--------------|-------------|--------------------------------------------|--|--|
| ITEM                       | PART NO.     | QTY.        | DESCRIPTION                                |  |  |
| 1                          | 16221620     | 1           | Mount Bracket, DS EX Wing                  |  |  |
| 2                          | 16221630     | 1           | Mount Bracket, PS EX Wing                  |  |  |
| 3                          | 16221640     | 1           | Wing Assembly, DS EX Plow                  |  |  |
| 3A                         | 16221642     | 1           | Frame Weldment, DS EX Wing                 |  |  |
| 3B                         | 16221644     | 1           | Skin, DS EX Wing, SST                      |  |  |
| 3C                         | -            | 2           | Screw, Hex Socket Bhcs,3/6-16x1.50,SST     |  |  |
| 3D                         | -            | 2           | Washer, Lock Rhs-3/8 SST                   |  |  |
| 3E                         | -            | 2           | Nut, 3/8-16 Hex SST                        |  |  |
| 3F                         | 16221646     | 1           | Edge, Cutting, Plow Wing                   |  |  |
| 3G                         | 16221648     | 1           | Bar, Clamp, Cutting Edge                   |  |  |
| 3H                         | -            | 2           | Bolt, Rhsqn,5/8-11x3 Gr5 ZN                |  |  |
| 3J                         | -            | 2           | Nut, Serrated Flange 5/8-11 ZN             |  |  |
| 4                          | 16221650     | ī           | Wing Assembly, PS EX Plow                  |  |  |
| 4A                         | 16221652     | i           | Frame Weldment, PS EX Wing                 |  |  |
| 4B                         | 16221654     | 1           | Skin, PS EX Wing, SST                      |  |  |
| 3C                         | -            | 2           | Screw, Hex Socket Bhcs,3/6-16x1.50,SST     |  |  |
| 3D                         | -            | 2           | Washer, Lock Rhs-3/8 SST                   |  |  |
| 3E                         | -            | 2           | Nut, 3/8-16 Hex SST                        |  |  |
| 3F                         | 16221646     | 1           | Edge, Cutting, Plow Wing                   |  |  |
| 3G                         | 16221648     | i           | Bar, Clamp, Cutting Edge                   |  |  |
| 3H                         | -            | 2           | Bolt, Rhsqn,5/8-11x3 Gr5 ZN                |  |  |
| 3J                         |              | 2           | Nut, Serrated Flange 5/8-11 ZN             |  |  |
| N/S                        | 16221656     | 1           | Hardware Kit, Cutting Edge                 |  |  |
| 3H                         | -            | 4           | Bolt, Rhsqn,5/8-11x3 Gr5 ZN                |  |  |
| 3J                         |              | 4           | Nut, Serrated Flange 5/8-11 ZN             |  |  |
| N/S                        | 16221658     | 2           | Hardware Kit, Wing Skin                    |  |  |
| 3C                         | -            | 2           | Screw, Hex Socket Bhcs,3/6-16x1.50,SST     |  |  |
| 3D                         | <del>-</del> | 2           | Washer, Lock Rhs-3/8 ST                    |  |  |
| 3E                         |              | 2           | Nut, 3/8-16 Hex ST                         |  |  |
| N/S                        | 16122100     | 1           | Blade Guide Kit (pair)                     |  |  |
| 9                          | -            | 2           | Marker, Blade Guide                        |  |  |
| 10                         | <del></del>  | 4           | Washer, 5/16 Uss Flat, ZN                  |  |  |
| 11                         |              | 4           | Screw, Cap Hex 5/16-18 X 1 Gr5 ZN          |  |  |
| 12                         |              | 4           | Nut, Nylock 5/16-18 ZN                     |  |  |
| N/S                        | 16221660     | 2           | Hardware Kit, Plow Wings (all items below) |  |  |
| 5                          | 16221662     | 1           | U-Bolt, Round, Wing Bracket                |  |  |
| 6                          | 16221664     | 1           | Pin, Clevis, Plow Wings                    |  |  |
| 7                          | 16221666     | <del></del> | Pin, 3/16 Lynch                            |  |  |
| 8                          | 16221668     | 1           | Hitch Pin, W/ Cotter, ZN                   |  |  |
| N/S                        | 16221670     | 2           | Hardware Bag, Plow Wings (all items below) |  |  |
| 10                         | -            | 2           | Washer, 5/16 USS Flat, ZN                  |  |  |
| 11                         | _:_          | 2           | Screw, Cap Hex 5/16-18 X 1 Gr5 ZN          |  |  |
| 12                         | <del></del>  | 2           | Nut, Nylock 5/16-18 ZN                     |  |  |
| 13                         |              | 2           | Nut, Nylock 3/8-16 X 7/16 ZN               |  |  |
| 14                         |              | 2           | Screw, Hex Head Cap, 1/2-13x1.5, Gr.5, ZN  |  |  |
| 15                         | <del></del>  | 2           | Washer, Flat 1/2 Sae ZN                    |  |  |
| 16                         | <del></del>  | 2           | Nut, Nylock 1/2-13 ZN                      |  |  |
|                            | -            |             | INUL, INVIOCE I/Z-13 ZIN                   |  |  |