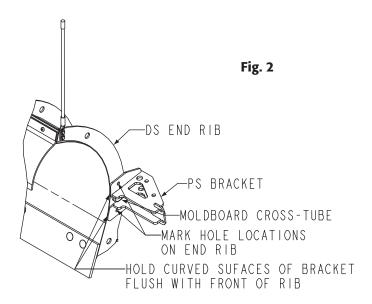

**1.** Locate **passenger's side** mount bracket and place

it on the **driver's side** of the plow as shown and mark the position of the two 17/32" holes. <u>Make sure the curved surface of the mount bracket is flush with the front of the rib.</u> Repeat this step using the **driver's side** mount bracket as a template on the **passenger's side** of the plow. See figure 1 & 2.

- **2.** Drill two 17/32" holes in each end rib in the positions marked in step 1.
- **3.** Assemble each mount bracket to the plow by first attaching the bracket to the plow's cross-tube with one u-bolt and two nuts supplied. Do not tighten at this time.
- **4.** Bolt each mounting bracket to the end ribs using two  $\frac{1}{2}$ -13 x 1.5" bolts,  $\frac{1}{2}$ " flat washers, and lock nuts supplied. The head of the bolts must be on the outside of the plow blade in order for the wing to assemble properly. Tighten the four mounting bolts making sure the front of each bracket is flush with the front of each rib. See figure 3.